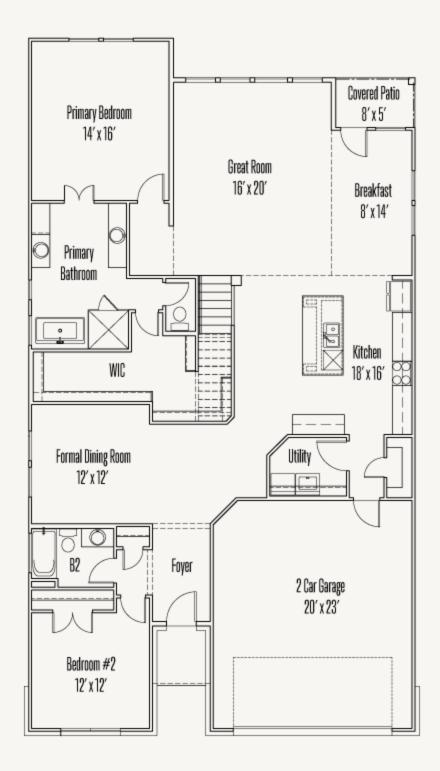

FIRST FLOOR

Prices, plans, specifications, square footage and availability subject to change without notice or prior obligation. Dimensions, Lot size and square footage are approximate and may vary upon elevations and/or options selected. Elevation materials may vary per subdivision requirement. Please see your Sales Counselor for more information.