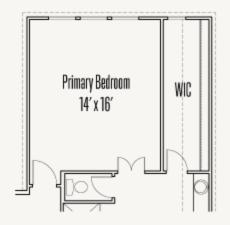

# FRANKLIN: 60-2875F.1

Optional Study ilo Dining Room

Optional Garden tub ilo Freestanding tub in Primary Bath

Optional Extended Primary Bedroom Closet ilo Retreat

Optional Shower ilo tub at Bath #3

Optional Shower ilo tub at Bath #2

# FRANKLIN: 60-2875F.1

Optional Box Bay at Primary Bedroom

Prices, plans, specifications, square footage and availability subject to change without notice or prior obligation. Dimensions, Lot size and square footage are approximate and may vary upon elevations and/or options selected. Elevation materials may vary per subdivision requirement. Please see your Sales Counselor for more information.