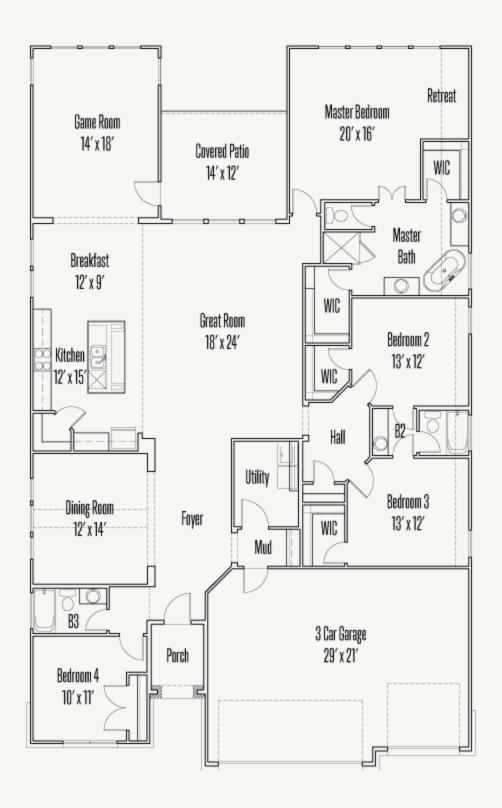

### FP\_FRANKLIN\_A

# FRANKLIN: 60-2875F.1

Optional Ceiling Treatment with Optional Fireplace at Great Room

Optional Ceiling Treatment at Primary Bedroom

Optional Bay at Formal Dining

Optional Ceiling Treatment & Optional Bay at Formal Dining

Game Room

Optional Ceiling Treatment at Game Room

# FRANKLIN: 60-2875F.1

Optional Study ilo Dining Room

Optional Garden tub ilo Freestanding tub in Primary Bath

Optional Extended Primary Bedroom Closet ilo Retreat

Optional Shower ilo tub at Bath #3

Optional Shower ilo tub at Bath #2

# FRANKLIN: 60-2875F.1

Optional Box Bay at Primary Bedroom

Prices, plans, specifications, square footage and availability subject to change without notice or prior obligation. Dimensions, Lot size and square footage are approximate and may vary upon elevations and/or options selected. Elevation materials may vary per subdivision requirement. Please see your Sales Counselor for more information.