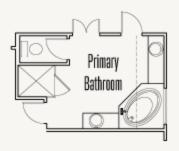

# FRANKLIN: 60-2875F.1

Optional Study ilo Dining Room

Optional Garden tub ilo Freestanding tub in Primary Bath

Optional Extended Primary Bedroom Closet ilo Retreat

Optional Shower ilo tub at Bath #3

Optional Shower ilo tub at Bath #2