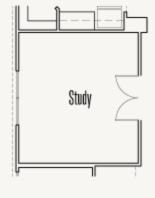

# FRANKLIN: 60-2875F.1

Optional Study ilo Dining Room

Optional Garden tub ilo Freestanding tub in Primary Bath

Optional Extended Primary Bedroom Closet ilo Retreat

Optional Shower ilo tub at Bath #3

Optional Shower ilo tub at Bath #2