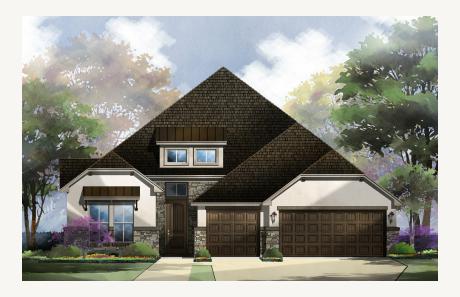

## FRANKLIN: 60-2875F.1

Elevation B

Elevation E

3,029 sq ft

4 Bedrooms 3 Bathrooms 1 Story 3 Car Garage