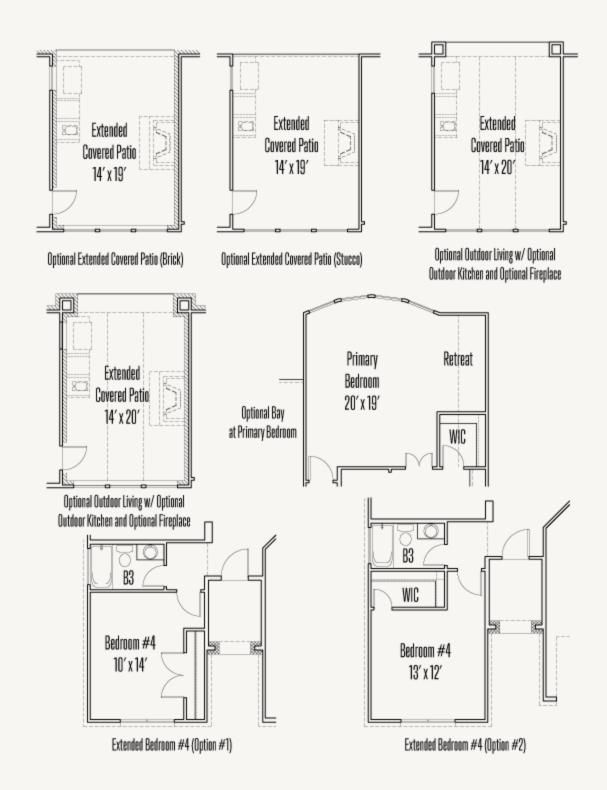

# FRANKLIN: 60-2875F.1

Optional Study ilo Dining Room

Optional Garden tub ilo Freestanding tub in Primary Bath

Optional Extended Primary Bedroom Closet ilo Retreat

Optional Shower ilo tub at Bath #3

Optional Shower ilo tub at Bath #2

# FRANKLIN: 60-2875F.1

Optional Box Bay at Primary Bedroom

Prices, plans, specifications, square footage and availability subject to change without notice or prior obligation. Dimensions, Lot size and square footage are approximate and may vary upon elevations and/or options selected. Elevation materials may vary per subdivision requirement. Please see your Sales Counselor for more information.