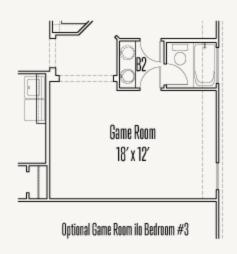

# FRANKLIN: 60-2875F.1

Optional Study ilo Dining Room

Optional Garden tub ilo Freestanding tub in Primary Bath

Optional Extended Primary Bedroom Closet ilo Retreat

Optional Shower ilo tub at Bath #3

Optional Shower ilo tub at Bath #2

Game Room

Optional Ceiling Treatment at Game Room