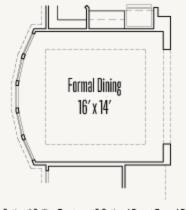

# FRANKLIN: 60-2875F.1

Optional Ceiling Treatment with Optional Fireplace at Great Room

Optional Ceiling Treatment at Primary Bedroom

Optional Bay at Formal Dining

Optional Ceiling Treatment & Optional Bay at Formal Dining