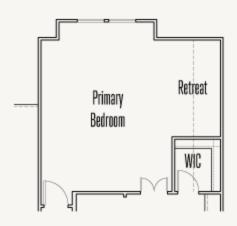

# FRANKLIN: 60-2875F.1

Optional Box Bay at Primary Bedroom

Prices, plans, specifications, square footage and availability subject to change without notice or prior obligation. Dimensions, Lot size and square footage are approximate and may vary upon elevations and/or options selected. Elevation materials may vary per subdivision requirement. Please see your Sales Counselor for more information.