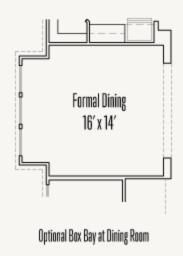

# FRANKLIN: 60-2875F.1

Optional Ceiling Treatment with Optional Fireplace at Great Room

Optional Ceiling Treatment at Primary Bedroom

Optional Bay at Formal Dining

Optional Ceiling Treatment & Optional Bay at Formal Dining