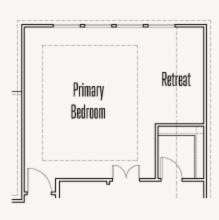

# FRANKLIN: 60-2875F.1

Optional Box Bay at Primary Bedroom

Prices, plans, specifications, square footage and availability subject to change without notice or prior obligation. Dimensions, Lot size and square footage are approximate and may vary upon elevations and/or options selected. Elevation materials may vary per subdivision requirement. Please see your Sales Counselor for more information.