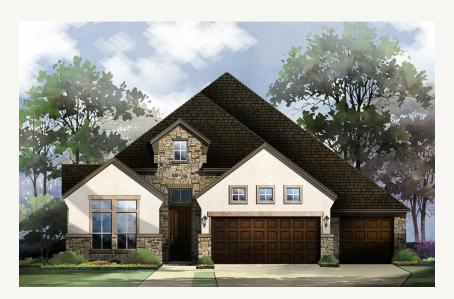

## FRANKLIN: 60-2875F.1

Elevation B

Elevation E

3,029 sq ft

4 Bedrooms 3 Bathrooms 1 Story 3 Car Garage