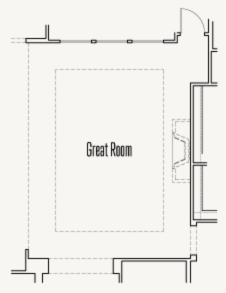

## FRANKLIN: 60-2875F.1



Elevation B



Elevation E



3,029 sq ft









4 Bedrooms 3 Bathrooms 1 Story 3 Car Garage





# FRANKLIN: 60-2875F.1

### FP\_FRANKLIN\_A







# FRANKLIN: 60-2875F.1



Optional Ceiling Treatment with Optional Fireplace at Great Room



Optional Ceiling Treatment at Primary Bedroom



Optional Bay at Formal Dining



Optional Ceiling Treatment & Optional Bay at Formal Dining



Game Room

Optional Ceiling Treatment at Game Room





# FRANKLIN: 60-2875F.1





Optional Study ilo Dining Room





Optional Garden tub ilo Freestanding tub in Primary Bath

Optional Extended Primary Bedroom Closet ilo Retreat







Optional Shower ilo tub at Bath #3

Optional Shower ilo tub at Bath #2





# FRANKLIN: 60-2875F.1







## FRANKLIN: 60-2875F.1

Optional Sliding Glass Door at Great Room

### OPTION\_4



Optional 8080 Sliding Glass Door at Game Room

Optional Cabinet at Utility w/ Optional Sink





## FRANKLIN: 60-2875F.1







# FRANKLIN: 60-2875F.1



Opt