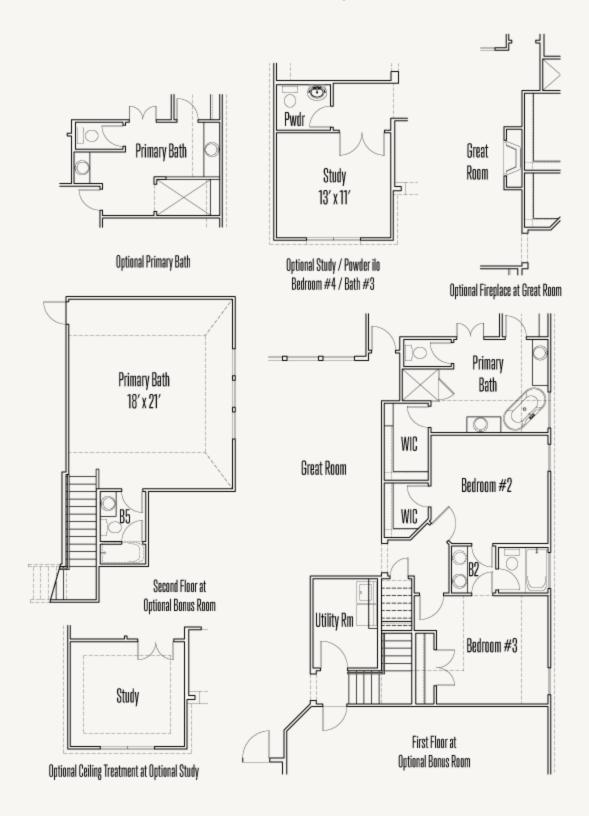

# FRANKLIN: 60-2875F.1

Optional Ceiling Treatment with Optional Fireplace at Great Room

Optional Ceiling Treatment at Primary Bedroom

Optional Bay at Formal Dining

Optional Ceiling Treatment & Optional Bay at Formal Dining

# FRANKLIN: 60-2875F.1

Optional Study ilo Dining Room

Optional Garden tub ilo Freestanding tub in Primary Bath

Optional Extended Primary Bedroom Closet ilo Retreat

Optional Shower ilo tub at Bath #3

Optional Shower ilo tub at Bath #2

# FRANKLIN: 60-2875F.1

Optional Box Bay at Primary Bedroom

Prices, plans, specifications, square footage and availability subject to change without notice or prior obligation. Dimensions, Lot size and square footage are approximate and may vary upon elevations and/or options selected. Elevation materials may vary per subdivision requirement. Please see your Sales Counselor for more information.