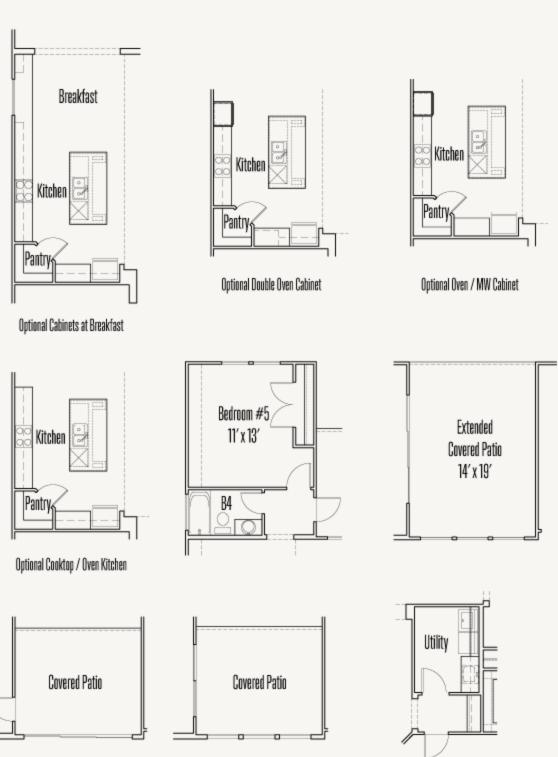

# FRANKLIN: 60-2875F.1

Optional Study ilo Dining Room

Optional Garden tub ilo Freestanding tub in Primary Bath

Optional Extended Primary Bedroom Closet ilo Retreat

Optional Shower ilo tub at Bath #3

Optional Shower ilo tub at Bath #2