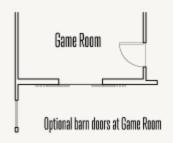

## FRANKLIN: 60-2875F.1



Elevation B



Elevation E



3,029 sq ft









4 Bedrooms 3 Bathrooms 1 Story 3 Car Garage





# FRANKLIN: 60-2875F.1

### FP\_FRANKLIN\_A







# FRANKLIN: 60-2875F.1



Optional Ceiling Treatment with Optional Fireplace at Great Room



Optional Ceiling Treatment at Primary Bedroom



Optional Bay at Formal Dining



Optional Ceiling Treatment & Optional Bay at Formal Dining



Game Room

Optional Ceiling Treatment at Game Room





# FRANKLIN: 60-2875F.1





Optional Study ilo Dining Room





Optional Garden tub ilo Freestanding tub in Primary Bath

Optional Extended Primary Bedroom Closet ilo Retreat







Optional Shower ilo tub at Bath #3

Optional Shower ilo tub at Bath #2





# FRANKLIN: 60-2875F.1







## FRANKLIN: 60-2875F.1

Optional Sliding Glass Door at Great Room

### OPTION\_4



Optional 8080 Sliding Glass Door at Game Room

Optional Cabinet at Utility w/ Optional Sink





## FRANKLIN: 60-2875F.1







# FRANKLIN: 60-2875F.1



Optional Box Bay at Primary Bedroom



Prices, plans, specifications, square footage and availability subject to change without notice or prior obligation. Dimensions, Lot size and square footage are approximate and may vary upon elevations and/or options selected. Elevation materials may vary per subdivision requirement. Please see your Sales Counselor for more information.