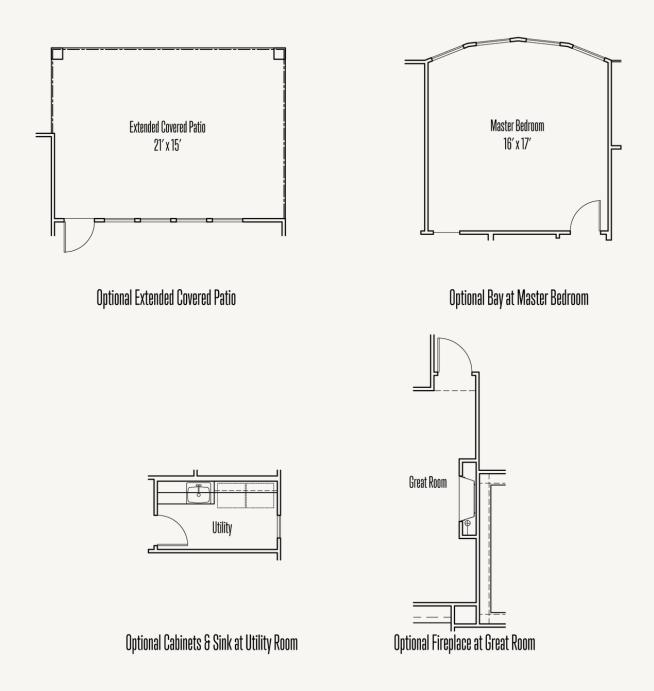

Prices, plans, specifications, square footage and availability subject to change without notice or prior obligation. Dimensions, Lot size and square footage are approximate and may vary upon elevations and/or options selected. Elevation materials may vary per subdivision requirement. Please see your Sales Counselor for more information.





## KINDER RANCH : 70'S GIBBON : 55-2370F.1

**FIRST FLOOR** 



Prices, plans, specifications, square footage and availability subject to change without notice or prior obligation. Dimensions, Lot size and square footage are approximate and may vary upon elevations and/or options selected. Elevation materials may vary per subdivision requirement. Please see your Sales Counselor for more information.





## KINDER RANCH : 70'S GIBBON : 55-2370F.1