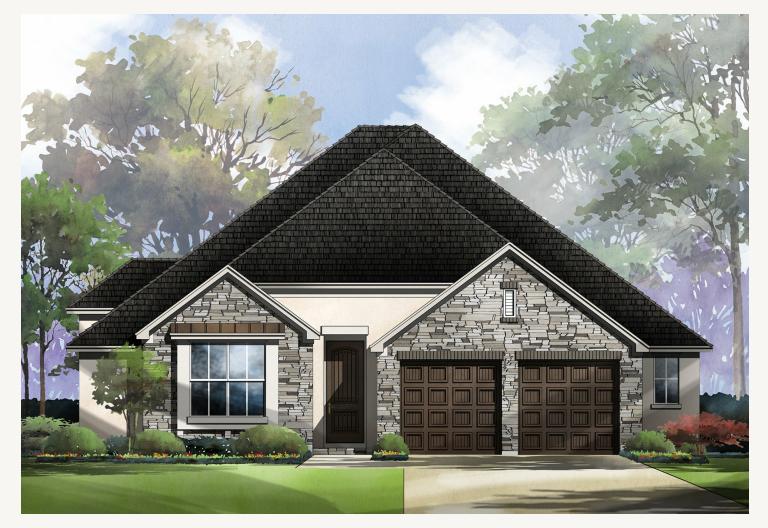

## KINDER RANCH : 70'S GIBBON : 55-2370F.1

Elevation B

Prices, plans, specifications, square footage and availability subject to change without notice or prior obligation. Dimensions, Lot size and square footage are approximate and may vary upon elevations and/or options selected. Elevation materials may vary per subdivision requirement. Please see your Sales Counselor for more information.