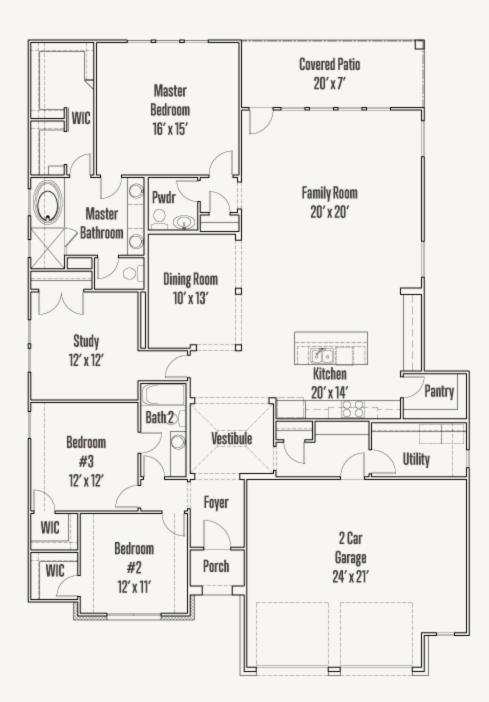

## KINDER RANCH : 70'S GIBBON : 55-2370F.1

**FIRST FLOOR** 

Prices, plans, specifications, square footage and availability subject to change without notice or prior obligation. Dimensions, Lot size and square footage are approximate and may vary upon elevations and/or options selected. Elevation materials may vary per subdivision requirement. Please see your Sales Counselor for more information.