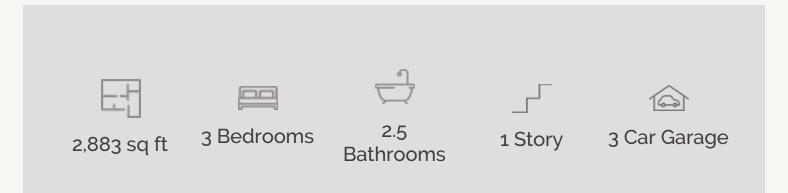

## KINDER RANCH : 70'S ROBERTSON : 60-2873F.1

FLOOR PLAN\_A

Prices, plans, specifications, square footage and availability subject to change without notice or prior obligation. Dimensions, Lot size and square footage are approximate and may vary upon elevations and/or options selected. Elevation materials may vary per subdivision requirement. Please see your Sales Counselor for more information.