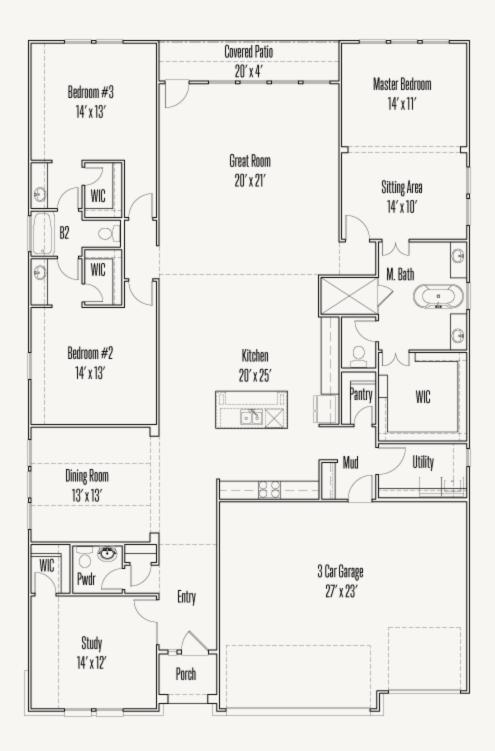

## KINDER RANCH : 70'S ROBERTSON : 60-2873F.1

FLOOR PLAN\_A

Prices, plans, specifications, square footage and availability subject to change without notice or prior obligation. Dimensions, Lot size and square footage are approximate and may vary upon elevations and/or options selected. Elevation materials may vary per subdivision requirement. Please see your Sales Counselor for more information.